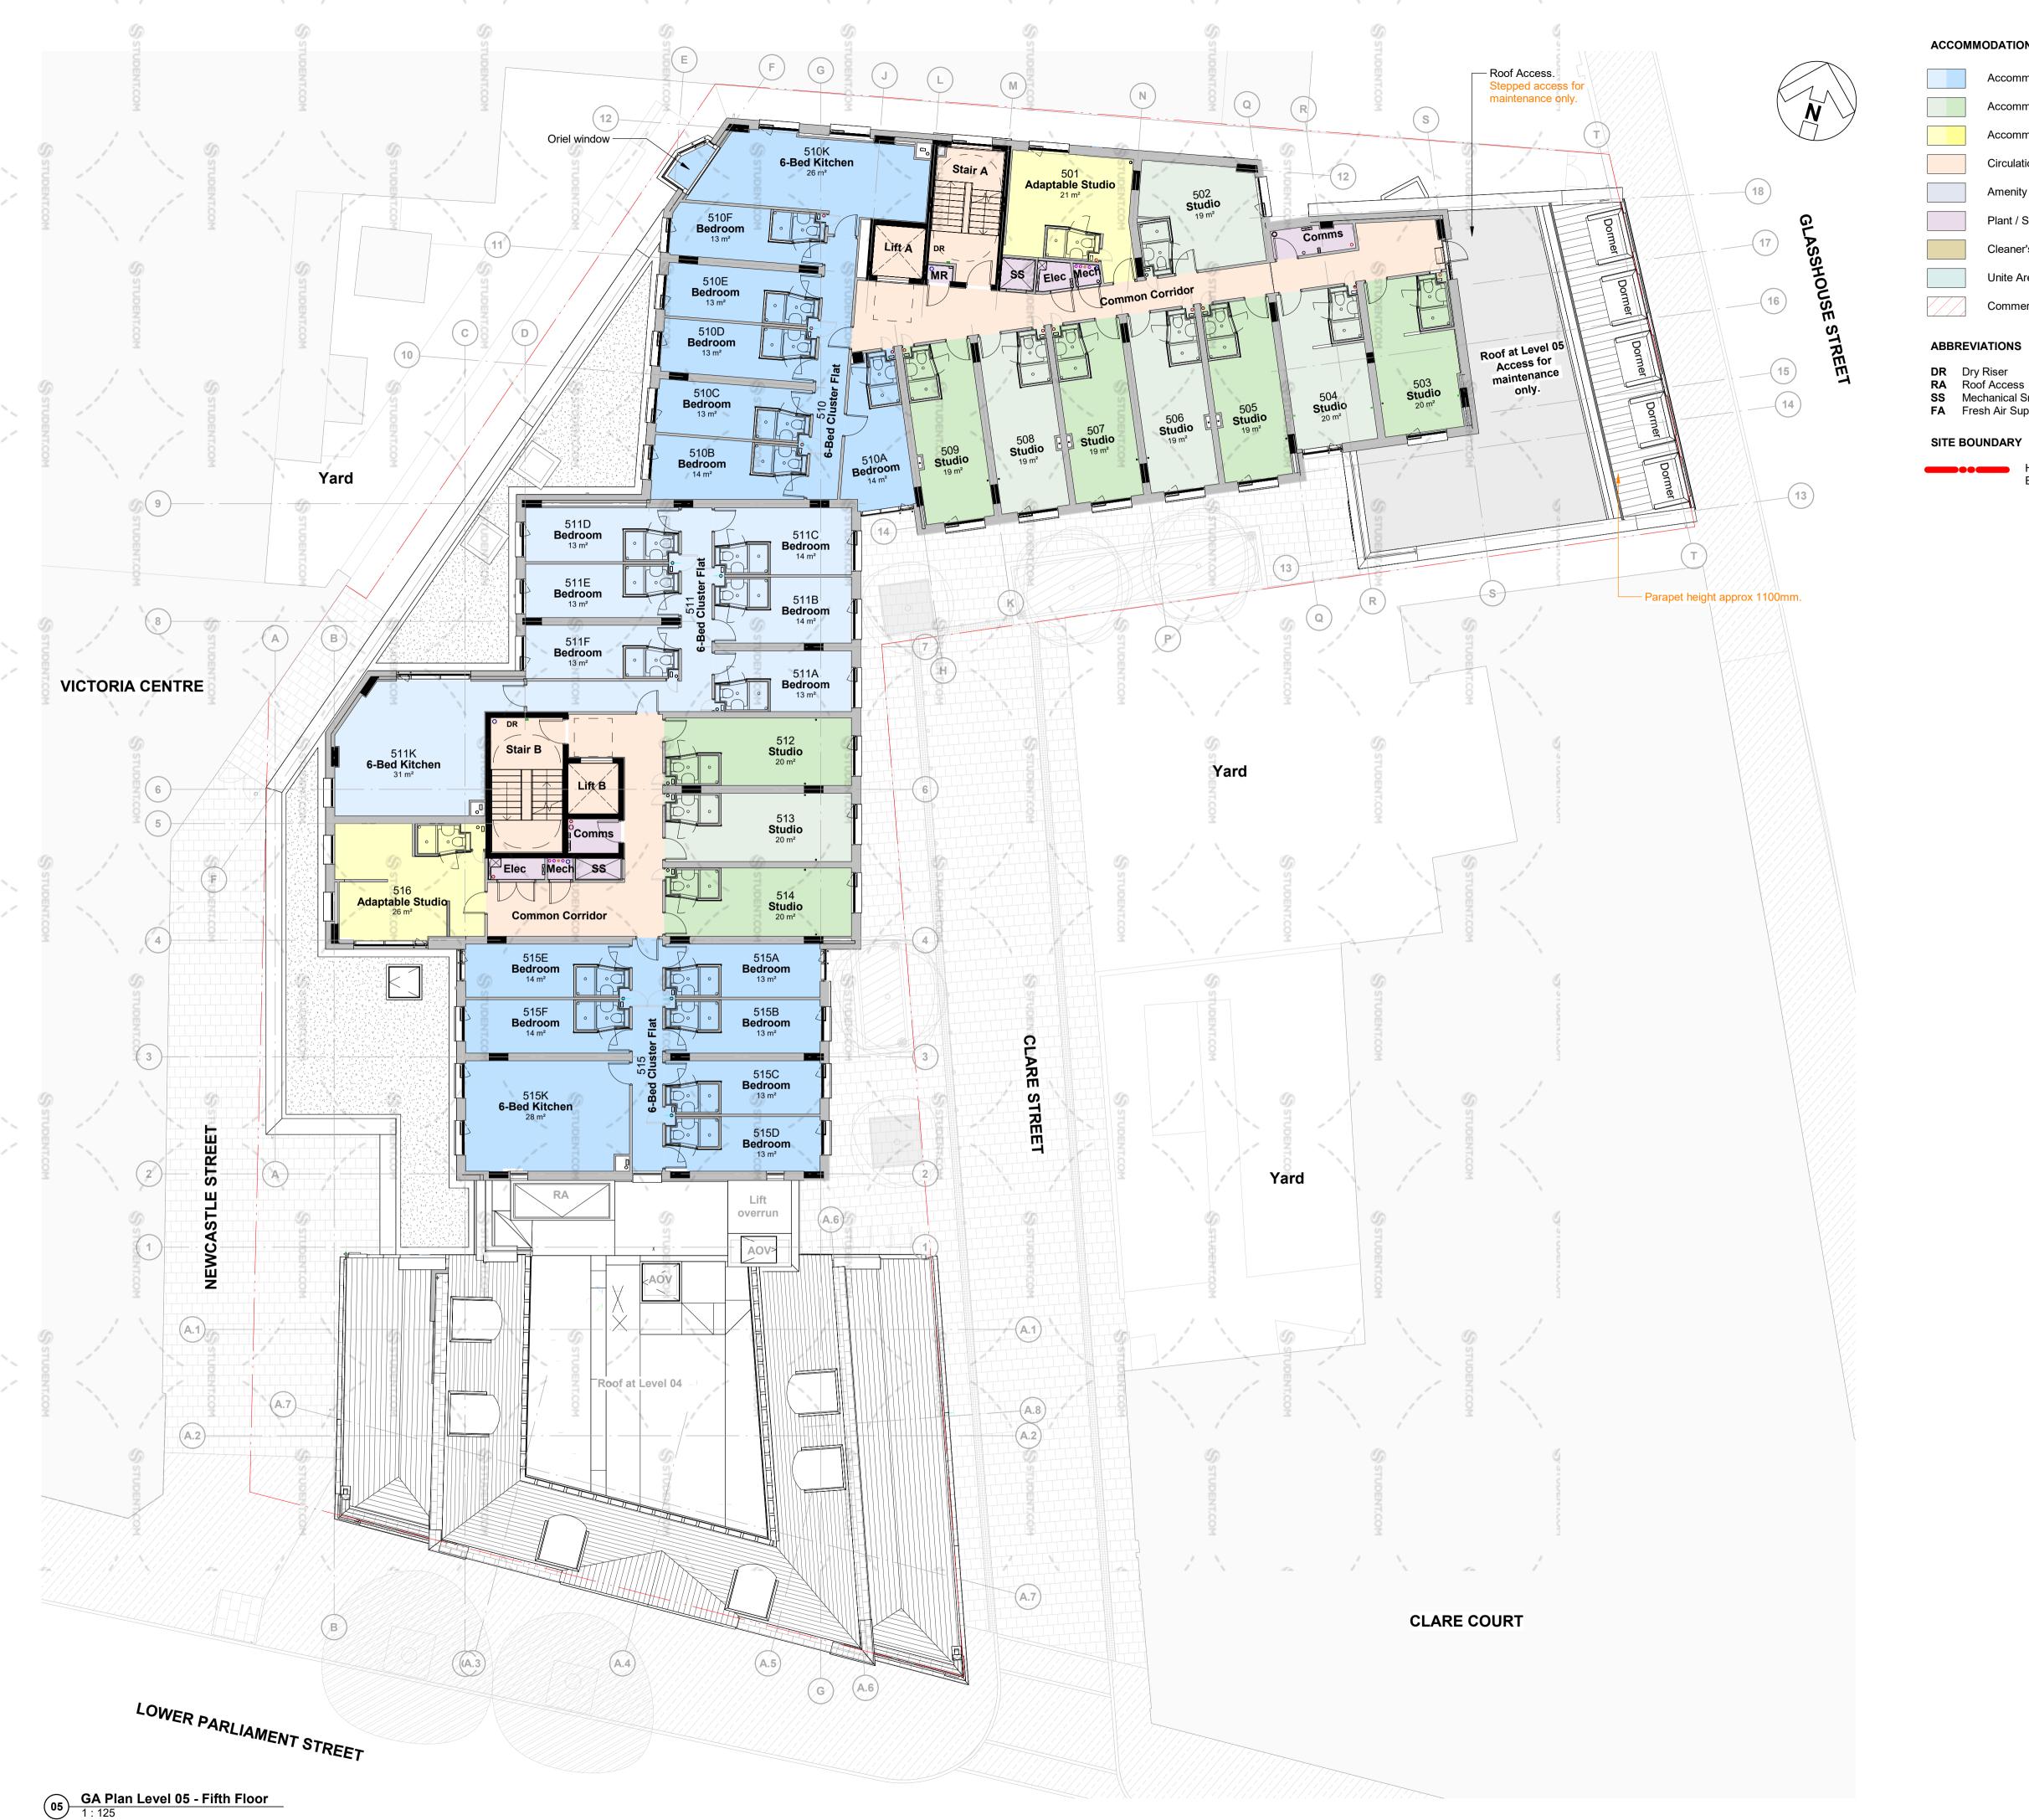

### ACCOMMODATION LEGEND

Accommodation - Cluster Flat

Accommodation - Standard Studio

Accommodation - Accessible / Adaptable Studio

Circulation / Common Corridor

Amenity Space / Common Room

Plant / Service Riser

Cleaner's Cupboard / Store

### Unite Areas

Commercial Unit

#### ABBREVIATIONS

DR Dry Riser

**SS** Mechanical Smoke Shaft **FA** Fresh Air Supply Duct to stair core

# SITE BOUNDARY

HM Land Registry Title No: NT556984 Edition date: 26.06.2020

DO NOT SCALE FROM THIS DRAWING. VERIFY ALL DIMENSIONS AND SETTING OUT ON SITE. NOTIFY ANY DISCREPANCIES TO THE ARCHITECT. FOR STRUCTURAL INFORMATION, REFER TO STRUCTURAL ENGINEER'S DRAWINGS. FOR M&E INFORMATION, REFER TO M&E ENGINEER'S AND SUB-CONTRACTORS' DRAWINGS. FOR HEALTH & SAFETY INFORMATION, REFER TO HEALTH & SAFETY RISK ASSESSMENTS.

## **GA PLAN LEVEL 05** FIFTH FLOOR

| Hadfield Cawkwell Davidson                                                           |                                                            |                      |  |  |
|--------------------------------------------------------------------------------------|------------------------------------------------------------|----------------------|--|--|
| Broomgrove Lodge, 13 Broomgrove Rd, Sheffield, S10 2LZ T 0114 266 8181 www.hcd.co.uk |                                                            |                      |  |  |
| HCD PROJECT NO. 2021-166                                                             | scale<br>1:125@ A1                                         | <b>C03</b>           |  |  |
| PROJECT 21166                                                                        | ORIGINATOR FUNCTION SPACE FORM DISC   HCD A0 05 DR A-      | CIPLINE + NUMBER     |  |  |
|                                                                                      | C:\temp\21166-HCD-AZ-ZZ-M3-A-20-001_Building_WS22_katie.wa | atsonPM44F.rvt  ©HCD |  |  |